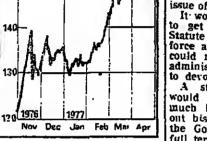

### Britain may accept lower **EEC** subsidy on butter

BY JOHN EDWARDS, COMMODITIES EDITOR

O GOLD was again easier in

U.S. makes counter move against Arab boycott

Acuals responsible for alload with Romania